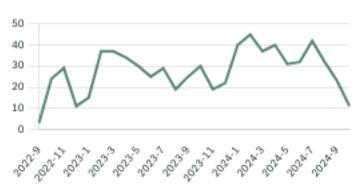

# **Number of Transactions**

Higher Than

40%

20%

# Chilliwack Single Family Houses

KLEIN III

JULY 2024 - 5 YEAR TREND