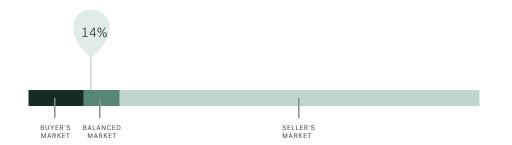

#### **Market Status**

# Buyers Market

Chilliwack is currently a Buyers Market. This means that less than 12% of listings are sold within 30 days. Buyers may have a slight advantage when negotiating prices.