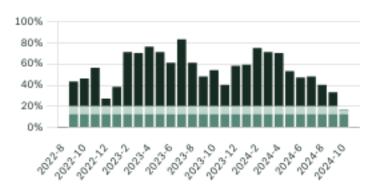

#### Sales-to-Active Ratio

# Chilliwack Single Family Houses

KLEIN III

JULY 2024 - 5 YEAR TREND