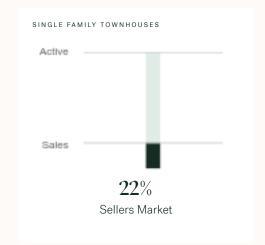

# Chilliwack Single Family Townhomes

KLEIN III |

JULY 2024 - 5 YEAR TREND

#### **Market Status**

# Sellers Market

Chilliwack is currently a **Sellers Market**. This means that **>more than 20%** of listings are sold within **30 days**. Sellers may have a **slight advantage** when negotiating prices.

# Sales-to-Active Ratio