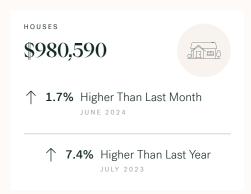

# Chilliwack Single Family Houses

KLEIN III

JULY 2024 - 5 YEAR TREND

# Summary of Sales Price Change

#### Sales Price