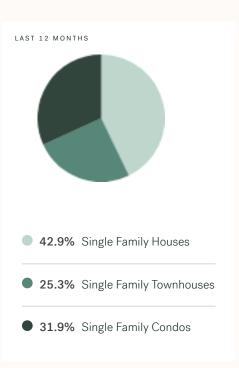

KLEIN III



RESIDENTIAL MARKET REPORT

# Chilliwack July 2024



# **Chilliwack Specialists**



Olga Tarasenko

B.LING (BACHELOR OF LINGUISTICS), DIBM

604 684 8844 · 705 olga@kleingroup.com

# **About Chilliwack**

Chilliwack is a suburb of Vancouver, bordering Abbotsford, Hope and Agassiz, with approximately 113,767 (2021) residents living in a land area of 113,767 (2021) square kilometers. Currently there are homes for sale in Chilliwack, with an average price of 1,034,518, an average size of 2,150 sqft, and an average price per square feet of \$481.

# Chilliwack Neighbourhoods



# July 2024 Chilliwack Overview

# KLEIN III



#### Sales-to-Active Ratio







# **HPI Benchmark Price (Average Price)**







#### **Market Share**







# Chilliwack Single Family Houses

KLEIN III



JULY 2024 - 5 YEAR TREND

#### **Market Status**

# Buyers Market

Chilliwack is currently a Buyers Market. This means that less than 12% of listings are sold within 30 days. Buyers may have a slight advantage when negotiating prices.









# Summary of Sales Price Change



#### Summary of Sales Volume Change

Lower Than



REGISTE BETY'S BETY'S BETY'S BETY'S BETY'S BETY'S BETY'S

#### Sales Price



# **Number of Transactions**

Higher Than



40%

20%

# Chilliwack Single Family Townhomes

KLEIN III |



JULY 2024 - 5 YEAR TREND

#### **Market Status**

# Sellers Market

Chilliwack is currently a **Sellers Market**. This means that **>more than 20%** of listings are sold within **30 days**. Sellers may have a **slight advantage** when