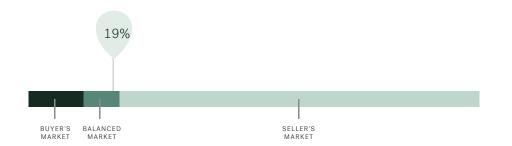

# Sellers Market

Chilliwack is currently a **Sellers Market**. This means that **>more than 20%** of listings are sold within **30 days**. Sellers may have a **slight advantage** when negotiating prices.