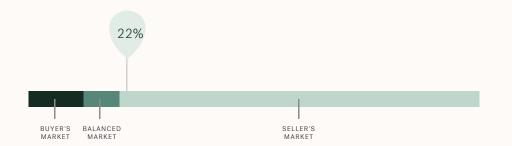

#### **Market Status**

# Buyers Market

Chilliwack is currently a Buyers Market. This means that less than 12% of listings are sold within 30 days. Buyers may have a slight advantage when negotiating prices.

# Sellers Market

Chilliwack is currently a **Sellers Market**. This means that **>more than 20%** of listings are sold within **30 days**. Sellers may have a **slight advantage** when negotiating prices.

# Buyers Market

Chilliwack is currently a **Buyers Market**. This means that **less than 12%** of listings are sold within **30 days**. Buyers may have a **slight advantage** when negotiating prices.