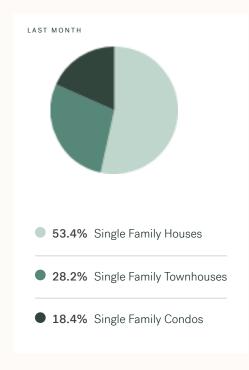

KLEIN III



RESIDENTIAL MARKET REPORT

# Chilliwack July 2024



# **Chilliwack Specialists**



Olga Tarasenko

B.LING (BACHELOR OF LINGUISTICS), DIBM

604 684 8844 · 705 olga@kleingroup.com

# **About Chilliwack**

Chilliwack is a suburb of Vancouver, bordering Abbotsford, Hope and Agassiz, with approximately 113,767 (2021) residents living in a land area of 113,767 (2021) square kilometers. Currently there are homes for sale in Chilliwack, with an average price of 1,034,518, an average size of 2,150 sqft, and an average price per square feet of \$481.

# Chilliwack Neighbourhoods



# July 2024 Chilliwack Overview

# KLEIN III



#### Sales-to-Active Ratio







# **HPI Benchmark Price (Average Price)**







#### **Market Share**







# Chilliwack Single Family Houses

KLEIN III



JULY 2024 - 5 YEAR TREND

#### **Market Status**

# Buyers Market

Chilliwack is currently a Buyers Market. This means that less than 12% of listings are sold within 30 days. Buyers may have a slight advantage when negotiating prices.









# Summary of Sales Price Change



#### Summary of Sales Volume Change

Lower Than



REGISTE BETY'S BETY'S BETY'S BETY'S BETY'S BETY'S BETY'S

#### Sales Price



# **Number of Transactions**

Higher Than



40%

20%

# Chilliwack Single Family Townhomes

KLEIN III |



JULY 2024 - 5 YEAR TREND

#### **Market Status**

# Sellers Market

Chilliwack is currently a **Sellers Market**. This means that **>more than 20%** of listings are sold within **30 days**. Sellers may have a **slight advantage** wh