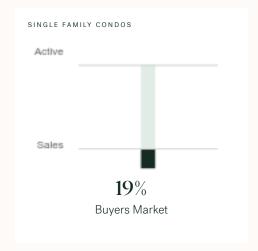

# Chilliwack Single Family Condos

KLEIN III

ROYAL LEPAGE

JULY 2024 - 5 YEAR TREND

#### **Market Status**

# Buyers Market

Chilliwack is currently a **Buyers Market**. This means that **less than 12%** of listings are sold within **30 days**. Buyers may have a **slight advantage** when negotiating prices.

# Sales-to-Active Ratio