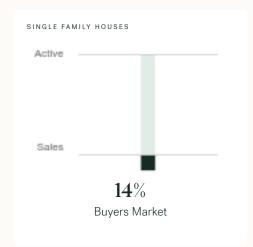

#### Sales-to-Active Ratio

# Chilliwack Single Family Houses

KLEIN III

JULY 2024 - 5 YEAR TREND

#### **Market Status**

# Buyers Market

Chilliwack is currently a Buyers Market. This means that less than 12% of listings are sold within 30 days. Buyers may have a slight advantage when negotiating prices.