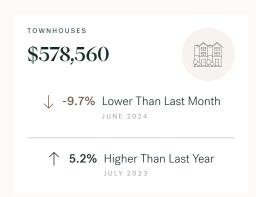

# Chilliwack Single Family Townhomes

KLEIN III |

JULY 2024 - 5 YEAR TREND

# Summary of Sales Price Change

# Sales Price