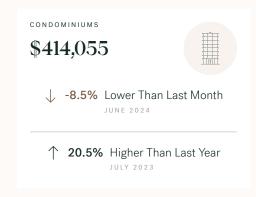

# Chilliwack Single Family Condos

KLEIN III

ROYAL LEPAGE

JULY 2024 - 5 YEAR TREND

# Summary of Sales Price Change