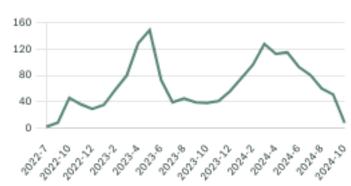

# **Number of Transactions**

Higher Than

40%

20%

# **Number of Transactions**