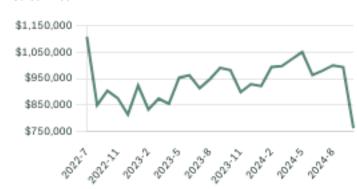

there are homes for sale in Chilliwack, with an average price of 1,034,518, an average size of 2,150 sqft, and an average price per square feet of \$481.

# Chilliwack Neighbourhoods



# July 2024 Chilliwack Overview

# KLEIN III



#### Sales-to-Active Ratio







# **HPI Benchmark Price (Average Price)**







#### **Market Share**







# Chilliwack Single Family Houses

KLEIN III



JULY 2024 - 5 YEAR TREND

#### **Market Status**

# Buyers Market

Chilliwack is currently a Buyers Market. This means that less than 12% of listings are sold within 30 days. Buyers may have a slight advantage when negotiating prices.









# Summary of Sales Price Change



#### Summary of Sales Volume Change

Lower Than



REGISTE BETY'S BETY'S BETY'S BETY'S BETY'S BETY'S BETY'S

#### Sales Price



# **Number of Transactions**

Higher Than



40%

20%

# Chilliwack Single Family Townhomes

KLEIN III |



JULY 2024 - 5 YEAR TREND

#### **Market Status**

# Sellers Market

Chilliwack is currently a **Sellers Market**. This means that **>more than 20%** of listings are sold within **30 days**. Sellers may have a **slight advantage** when negotiating prices.



Of Single Family
Townhouse Listings Sold
IN PAST 30 DAYS

Active Single Family
Townhouse Listings
IN PAST 30 DAYS

Single Family
Townhouse Listings Sold
IN PAST 30 DAYS

# Summary of Sales Price Change





# Sales Price



# Summary of Sales Volume Change





# Sales-to-Active Ratio



# **Number of Transactions**



# Chilliwack Single Family Condos

KLEIN III

ROYAL LEPAGE

JULY 2024 - 5 YEAR TREND

#### **Market Status**

#