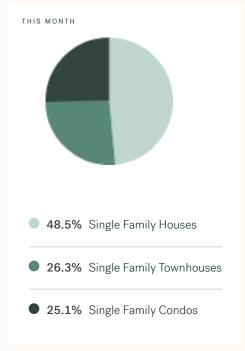

KLEIN III



RESIDENTIAL MARKET REPORT

# Chilliwack July 2024



# **Chilliwack Specialists**



Olga Tarasenko

B.LING (BACHELOR OF LINGUISTICS), DIBM

604 684 8844 · 705 olga@kleingroup.com

# **About Chilliwack**

Chilliwack is a suburb of Vancouver, bordering Abbotsford, Hope and Agassiz, with approximately 113,767 (2021) residents living in a land area of 113,767 (2021) square kilometers. Currently there are homes for sale in Chilliwack, with an average price of 1,034,518, an average size of 2,150 sqft, and an average price per square feet of \$481.

# Chilliwack Neighbourhoods



# July 2024 Chilliwack Overview

# KLEIN III



#### Sales-to-Active Ratio







# **HPI Benchmark Price (Average Price)**







#### **Market Share**







# Chilliwack Single Family Houses

KLEIN III



JULY 2024 - 5 YEAR TREND

#### **Market Status**

# Buyers Market

Chilliwack is currently a Buyers Market. This means that less than 12% of listings are sold within 30 days. Buyers may have a slight advantage when negotiating prices.









# Summary of Sales Price Change



#### Summary of Sales Volume Change

Lower Than



REGISTE BETY'S BETY'S BETY'S BETY'S BETY'S BETY'S BETY'S

#### Sales Price



# **Number of Transactions**

Higher Than



40%

20%

# Chilliwack Single Family Townhomes

KLEIN III |



JULY 2024 - 5 YEAR TREND

#### **Market Status**

# Sellers Market

Chilliwack is currently a **Sellers Market**. This means that **>more than 20%** of listings are sold within **30 days**. Sellers may have a **slight advantage**